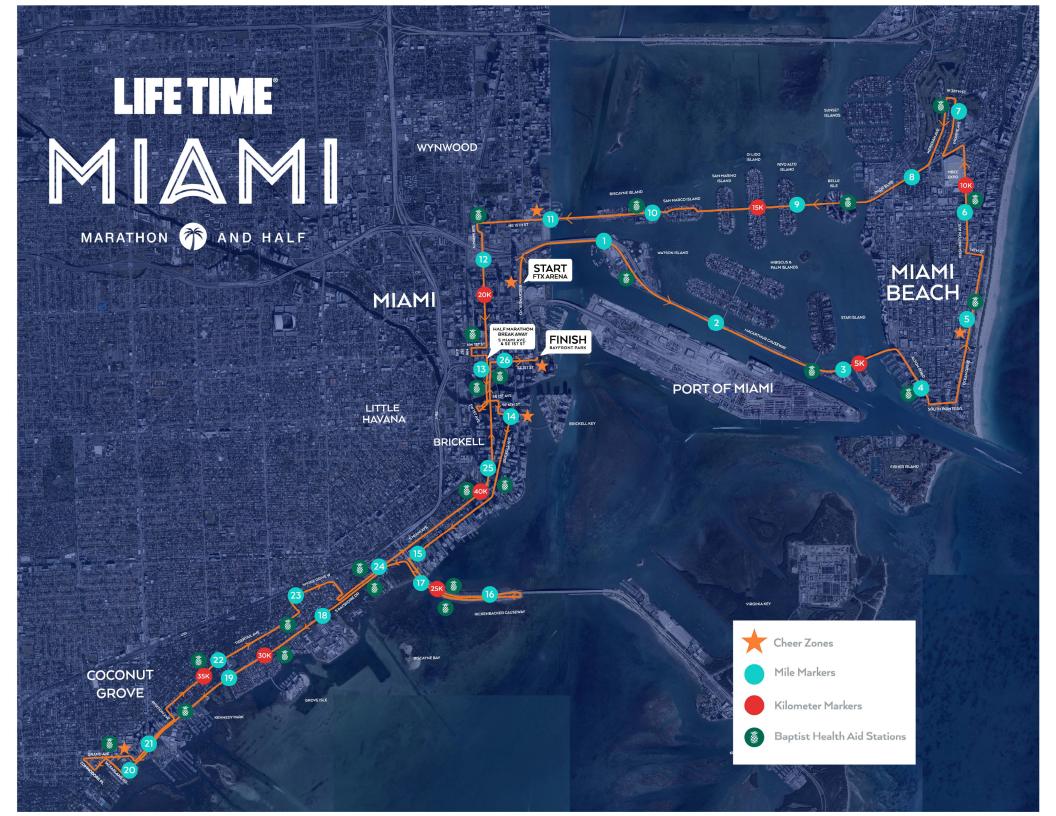

## TRAFFIC ADVISORY SUNDAY, JANUARY 29th, 2023 6:00 AM – 2:00 PM

I.

**MIAMI, FL** –The following road closures will take place on Sunday, January 29th, 2023 for the 21<sup>st</sup> Annual Life Time Miami Marathon and Half Marathon. The race will begin at 6 AM at the Miami–Dade (FTX) Arena downtown and will proceed to Miami Beach via the MacArthur Causeway up Ocean Drive, over the Venetian Causeway and as far south as Coconut Grove. All participants are completely off the course by 2 PM for the reopening of the roads, however, most of the roadways will be clear before then due to the rolling reopening procedures. Traffic will by managed by the City of Miami, Miami Beach and Miami Dade Police Departments. It is recommended for the Julia Tuttle Causeway be utilized for access to and from Miami Beach from 6 AM to 10 AM. The Port of Miami will remain open, please access through NE 5<sup>th</sup> Street.

| Mile         | Street                                              | Direction       | From               | То                  | Rolling Street<br>Closure | Anticipated<br>Street<br>Reopening |
|--------------|-----------------------------------------------------|-----------------|--------------------|---------------------|---------------------------|------------------------------------|
| Finish       | Biscayne Blvd Northbound/Southbound (FRI 01/27/23)  | Counterflow     | SE 3rd Street      | NE 2nd Street       | 12 PM (Fri)               |                                    |
| Finish       | Biscayne Blvd Northbound (Sat 01/28/23)             | Closure         | SE 3rd Street      | NE 2nd Street       | 8 AM (Sat)                |                                    |
|              |                                                     |                 | SE 3rd Street      | NE 1st Street       | 10 PM (Sat)               | 5 PM (Sun)                         |
| Start/Finish | Biscayne Blvd Northbound (Sat 01/28/23-Sun 01/29/23 | Closure         | SE 6th Street      | NE 11th Terrace     | 10 PM (Sat)               | 10 AM (Sun)                        |
| Finish       | SE 1st Street                                       | Eastbound       | N Miami Ave        | Biscayne Blvd       | 2:30 AM                   | 2:30 PM                            |
| 0.5-3.5      | MacArthur Causeway                                  | Eastbound       | Biscayne Blvd      | Aton Rd/5th Street  | 5:00 AM                   | 8:10 AM                            |
| 3.5-4.4      | Aton Rd/5th/South Pointe Drive                      | NB/SB           | 5th Street         | South Point Drive   | 5:00 AM                   | 8:25 AM                            |
| 4.4-5.5      | Ocean Drive                                         | NB/SB           | South Point Drive  | 15th Street         | 5:55 AM                   | 8:25 AM                            |
| 5.5-6.7      | Washington Ave                                      | Northbound      | 14th Street        | Dade Blvd           | 6:00 AM                   | 8:50 AM                            |
| 6.7-7.8      | Prairie Ave/Meridian Ave                            | NB/SB           | Dade Blvd          | 28th Street         | 6:15 AM                   | 9:05 AM                            |
| 7.8-8.4      | Dade Blvd                                           | Westbound       | Washington Ave     | Venetian Causeway   | 6:00 AM                   | 9:30 AM                            |
| 8.4-10.9     | Venetian Causeway                                   | Westbound       | Dade Blvd          | NE 15th Street      | 6:20 AM                   | 10:00 AM                           |
| 10.9-11.5    | NE 15th Street                                      | Westbound       | Venetian Causeway  | N Miami Ave         | 6:25 AM                   | 10:15 AM                           |
| 11.5-12.5    | N Miami Ave                                         | Southbound      | NE 15th Street     | NW 1st Ave          | 6:30 AM                   | 11:00 AM                           |
| 12.5-12.8    | NW 1st Ave/NW 1st St/West Flagler                   | WB/SB/WB        | N Miami Ave        | S Miami Ave         | 6:30 AM                   | 10:30 AM                           |
| 12.8-13.3    | S Miami Ave                                         | Southbound      | SE 1st Street      | SW 1st Ave          | 6:30 AM                   | 10:35 AM                           |
| 13.3-13.6    | SE 5th Street                                       | Eastbound       | SW 1st Ave         | Brickell Ave        | 6:35 AM                   | 10:45 AM                           |
| 13.6-14.4    | Brickell Ave                                        | Southbound      | SE 5th Street      | SW 15th Rd/Broadway | 6:35 AM                   | 10:50 AM                           |
| 14.4-15.3    | Brickell Ave                                        | Northbound      | SW 15th Rd/Brodway | SW 26th Road        | 6:40 AM                   | 11:10 AM                           |
| 15.3-17.3    | Rickenbacker Causeway                               | EB/WB           | SW 26th Road       | W Powell Bridge     | 6:40 AM                   | 11:50 AM                           |
| 17.3-20.1    | S Miami Ave (becomes S Bayshore)                    | Northbound      | US 1               | McFarlane Road      | 6:50 AM                   | 12:30 PM                           |
| 20.1-20.3    | McFarlane Rd                                        | Eastbound       | S Bayshore Drive   | Main Highway        | 6:50 AM                   | 12:30 PM                           |
| 20.3-20.5    | Main Highway                                        | Northbound      | McFarlane Road     | Commodore Plz       | 6:50 AM                   | 12:30 PM                           |
| 20.5-20.6    | Commodore Plz                                       | EB/WB           | Main Highway       | Grand Ave           | 6:50 AM                   | 12:30 PM                           |
| 20.6-20.9    | Grand Ave                                           | Eastbound       | Commodore Plz      | Mary Street         | 7:00 AM                   | 12:35 PM                           |
| 20.9-21      | MaryStreet                                          | SouthEast       | Grand Ave          | S Bayshore Drive    | 7:00 AM                   | 12:35 PM                           |
| 21-21.4      | S Bayshore Drive                                    | Northbound      | MaryStreet         | Aviation Ave        | 7:00 AM                   | 12:45 PM                           |
| 21.4-21.5    | Aviation Ave                                        | NorthWest       | S Bayshore Drive   | Tigertail Ave       | 7:00 AM                   | 12:45 PM                           |
| 21.5-22.9    | Tigertail Ave                                       | Northbound      | Aviation Ave       | Shore Drive         | 7:00 AM                   | 1:10 PM                            |
| 22.9-23.4    | Shore Drive W/S/E                                   | West/South/East | <u> </u>           | Samana Drive        | 7:05 AM                   | 1:20 PM                            |
| 23.4-23.5    | Samana Drive                                        | SouthEast       | Shore Drive        | S Miami Ave         | 7:05 AM                   | 2                                  |
| 23.5-24.9    | S Miami Ave                                         | Northbound      | Samana Drive       | SW 26th Road        | 7:05 AM                   | 1:40 PM                            |
| 24.9-26      | S Miami Ave                                         | Northbound      | SW 26th Road       | SE 1st Street       | 7:05 AM                   | 2:00 PM                            |