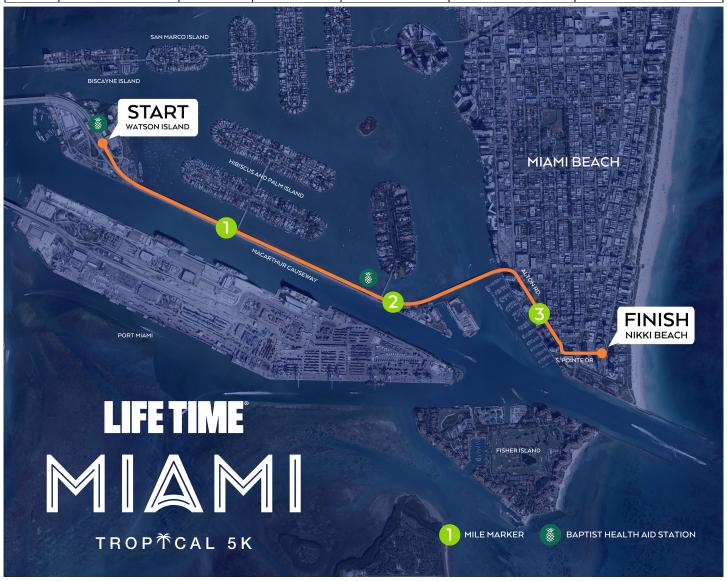

## SATURDAY, JANUARY 27<sup>th</sup>, 2024 7:30 AM – 9:30 AM

TROP TCAL 5K

MIAMI, FL – The following road closures will take place on Saturday, January 27th, 2024 for the Life Time Tropical 5K. The race will begin at 7:30 AM at Watson Island by the Miami Children's Museum and will proceed to Miami Beach via the MacArthur Causeway, south on Alton Rd & finish on South Point Dr. All participants are completely off the of the course by 9:30 AM for the reopening of the roads, however, most of the roadways will be clear before then due to the rolling reopening procedures. Traffic will be managed by the City of Miami and Miami Beach Police Departments.

|         |                      |            |               |                    | Rolling Street | Anticipated Street |
|---------|----------------------|------------|---------------|--------------------|----------------|--------------------|
| Mile    | Street               | Direction  | From          | То                 | Closure        | Reopening          |
| 0.0-2.5 | MacArthur Causeway   | Eastbound  | Watson Island | Alton Road         | 4 AM           | 9:00 AM            |
| 2.5-3   | Alton Rd             | Northbound | 5th Street    | South Pointe Drive | 5 AM           | 9:30 AM            |
| 2.5-2.6 | Alton Rd             | Southbound | 5th Street    | 4th Street         | 5 AM           | 9:30 AM            |
| 3-3.1   | S South Pointe Drive | Westbound  | Alton Road    | Collins Court      | 4 AM           | 9:30 AM            |