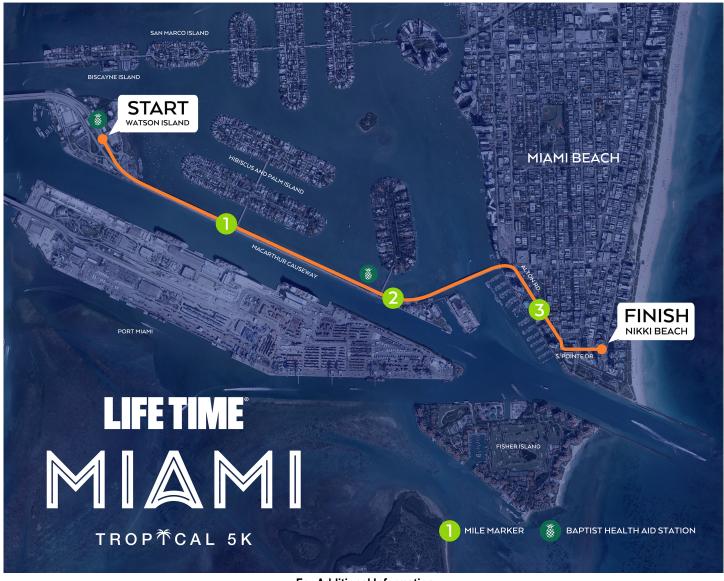

## TROP TCAL 5K

**MIAMI, FL** – The following road closures will take place on Saturday, February 1<sup>st</sup>, 2025 for the Life Time Tropical 5K produced by Life Time – Healthy Way of Life Company. The race will begin at 7:30 AM at Watson Island by the Miami Children's Museum and will proceed to Miami Beach via the MacArthur Causeway, south on Alton Rd & finish on South Point Dr. All participants are completely off the of the course by 9:30 AM for the reopening of the roads, however, most of the roadways will be clear before then due to the rolling reopening procedures. Traffic will be managed by the City of Miami and Miami Beach Police Departments.

|         |                      |            |               |                    | Rolling Street | Anticipated Street |
|---------|----------------------|------------|---------------|--------------------|----------------|--------------------|
| Mile    | Street               | Direction  | From          | То                 | Closure        | Reopening          |
| 0.0-2.5 | MacArthur Causeway   | Eastbound  | Watson Island | Alton Road         | 4 AM           | 9:00 AM            |
| 2.5-3   | Alton Rd             | Northbound | 5th Street    | South Pointe Drive | 5 AM           | 9:30 AM            |
| 2.5-2.6 | Alton Rd             | Southbound | 5th Street    | 4th Street         | 5 AM           | 9:30 AM            |
| 3-3.1   | S South Pointe Drive | Westbound  | Alton Road    | Collins Court      | 4 AM           | 9:30 AM            |